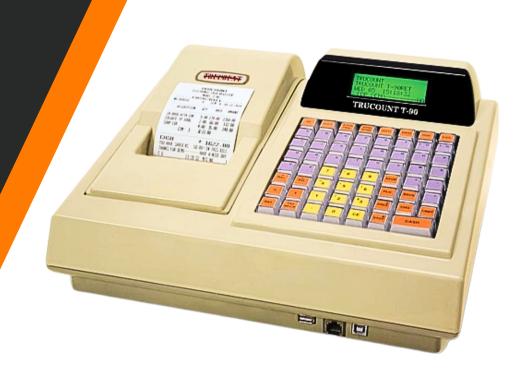

## **T-90** MACHINE

## **FEATURES:**

- In-built 3" High Speed Thermal Printer
- 5000 10000 PLUs
- 29x3 Hot Keys / One touch PLU
- 6 cashiers / operators (Password Protected)
- Data saved for 4 Years (Optional)
- USB Port for pen drive attachment
- Stock Summary, Daily/Monthly Sale Summary
- Sales Data SMS on Mobile (Optional)
- Battery Backup (Optional)
- Historical Reports