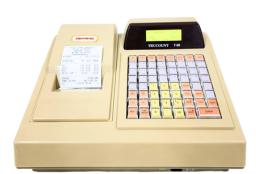

## **T-90** MACHINE

## **FEATURES:**

- In-built 3" High Speed Thermal Printer
- 5000 10000 PLUs
- 29x3 Hot Keys / One touch PLU
- 6 cashiers / operators (Password Protected)
- Data saved for 4 Years (Optional)
- USB Port for pen drive attachment
- Stock Summary, Daily/Monthly Sale Summary
- Sales Data SMS on Mobile (Optional)
- Battery Backup (Optional)
- Historical Reports