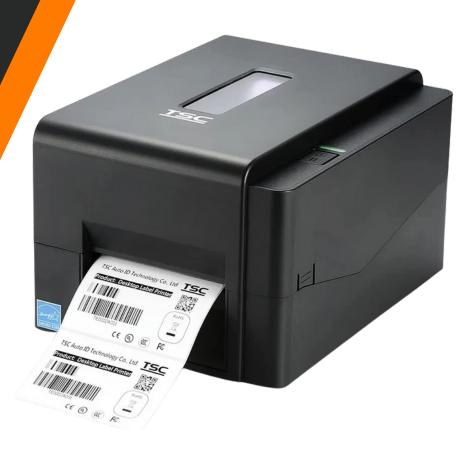

## TE-244 BARCODE PRINTER

## FEATURES:

- Speed: 152.4 mm (6")/second print speed
- 300-meter Ribbon Supply on a 1" core
- 400 MHz 32-bit RISC processor with 16 MB SDRAM, 8 MB Flash memory
- TSPL-EZD firmware emulates TPLE, TPLZ and TPLD languages out of the box.
- Applications: Manufacturing & Warehousing, healthcare, parcel post, small offices/home offices, retail marketing.
- Free Windows Driver and Label Design Software available