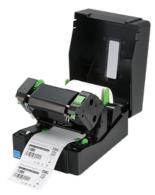

## TE-244 BARCODE PRINTER

## FEATURES:

- Speed: 152.4 mm (6")/second print speed
- 300-meter Ribbon Supply on a 1" core
- 400 MHz 32-bit RISC processor with 16 MB SDRAM, 8 MB Flash memory
- TSPL-EZD firmware emulates TPLE, TPLZ and TPLD languages out of the box.
- Applications: Manufacturing & Warehousing, healthcare, parcel post, small offices/home offices, retail marketing.
- Free Windows Driver and Label Design Software available