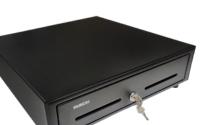

## CR-410 CASH DRAWER

## FEATURES:

- Casing: Steel construction with painted front default
- Bill & Coin: Metal Drawer with fixed 5 notes & 8 coin fixed compartments
- Media Slot: Front access slot for check, credit card receipt or any paper
- Lid: Lockable Lid for the cash receiver to change tray (option)
- Lock: 3 key lock position
- I/O Interface: RJ12 Receipt printer interface
- Durability: 10,00,000 operations
- Dimensions: 410 W x 415 L x 100 H in mm
- Net Weight: 7 Kgs