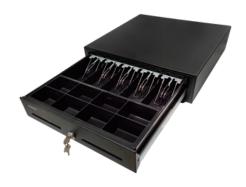

## CR-410 CASH DRAWER

## FEATURES:

- Casing: Steel construction with painted front default
- Bill & Coin: Metal Drawer with fixed 5 notes & 8 coin fixed compartments
- Media Slot: Front access slot for check, credit card receipt or any paper
- Lid: Lockable Lid for the cash receiver to change tray (option)
- Lock: 3 key lock position
- I/O Interface: RJ12 Receipt printer interface
- Durability: 10,00,000 operations
- Dimensions: 410 W x 415 L x 100 H in mm
- Net Weight: 7 Kgs