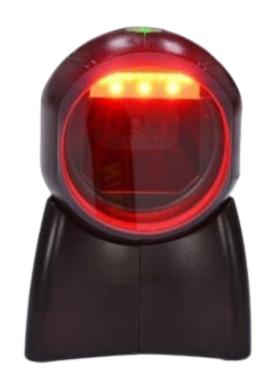

## MJ9320 ALPHA DESKTOP BARCODE SCANNER

## FEATURES:

• Dimensions: 96.7mm x 104mm x 145mm

Weight: 297.5 Gms

• Input Voltage: 5V

• Ambient Light Immunity: 1-1,00,000 Lux

Image (Pixels): CMOS 640 pixels (H) x 480 pixels (V)

Light source: Red Color LED

• Speed: 200 times/sec

• Capability: 1D & 2D Scanning

• OS Supported: Windows, Android, iOS, Linux

Durable & Economy Scanner

 MJ9320 Alpha Desktop USB barcode Scanner can widely be used in Supermarket, convenience store, retail shops, Chemists shop, and other industrial applications.