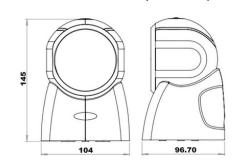

## FEATURES:

• Dimensions: 96.7mm x 104mm x 145mm

Weight: 297.5 Gms

• Input Voltage: 5V

• Ambient Light Immunity: 1-1,00,000 Lux

Image (Pixels): CMOS 640 pixels (H) x 480 pixels (V)

Light source: Red Color LED

## **DIMENSIONS (IN MM):**

Marketed By:

SCO 103, Sector 47-C, Chandigarh - 160047

billsonindia@gmail.com

**Contact Us:** 

www.billsonindia.com

+91-8556807788

+91-9417026817