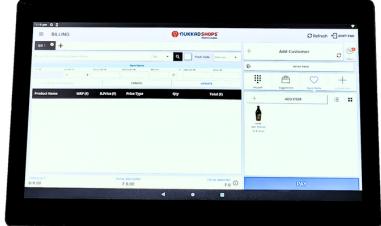

## FEATURES:

- 15.6" Capacitive Touch Monitor
- Ports: 4x USB, 1x RS 232, 1x RJ11, 1x RJ45
- Retail Management Software
- Restaurant Management Software
- Consumer App (take your store online)
- Cloud POS (Billing, Multi Payment Modes, Inventory, GST Filing)
- Loyalty Program
- Promotions & Offers
- With preloaded 30,000+ SKUs with HSN codes & Bar Codes
- Transactional SMS for every bill
- Inventory Management, Vendor Management
- Accounting and reporting
- Access to store information on mobile
- Customer Engagement: Loyalty Program with deep analytics, Marketing Campaigns, Up-sell & Cross-sell Recommendations.
- Supported peripherals: External printer, Barcode Scanner, Weighing scale, Cash drawer, Barcode printer, Pen drive.