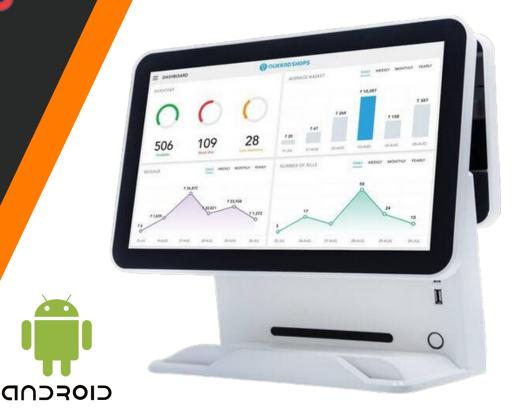

## **NS-ELITE A** TOUCH POS MACHINE

- 14" Capacitive Touch Monitor
- 14" LCD as Customer Display
- Ports: 4x USB, 1x RS 232, 1x RJ11, 1x RJ45
- Retail Management Software
- Restaurant Management Software
- Consumer App (take your store online)
- Cloud POS (Billing, Multi Payment Modes, Inventory, GST Filing)
- Loyalty Program
- Promotions & Offers
- With preloaded 30,000+ SKUs with HSN codes & Bar Codes
- Transactional SMS for every bill
- Inventory Management, Vendor Management
- Accounting and reporting
- Access to store information on mobile
- Customer Engagement: Loyalty Program with deep analytics, Marketing Campaigns, Up-sell & Cross-sell Recommendations.