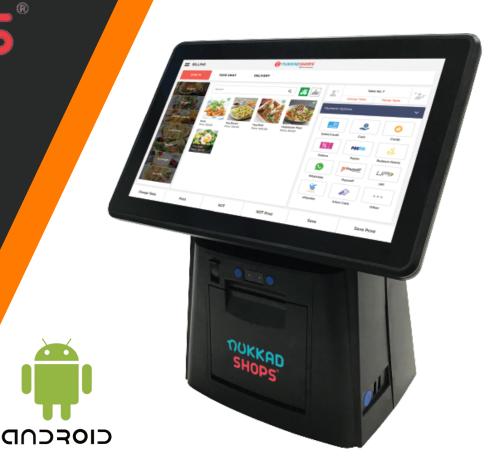

## **NS-ASPIRE** TOUCH POS MACHINE

- 11.6" Capacitive Touch Monitor
- In-built 2" thermal printer
- Ports: 5x USB, 1x RS 232, 1x RJ11
- Retail Management Software
- Restaurant Management Software
- Consumer App (take your store online)
- Cloud POS (Billing, Multi Payment Modes, Inventory, GST Filing)
- Loyalty Program
- Promotions & Offers
- With preloaded 30000+ SKUs with HSN codes & Bar Codes
- Transactional SMS for every bill
- Inventory management, Vendor Management
- Accounting and reporting
- Access to store information on mobile
- Customer Engagement: Loyalty Program with deep analytics, Marketing Campaigns, Up-sell & Cross-sell Recommendations.
- Supported peripherals: External printer, Barcode Scanner, Weighing scale, Cash drawer, Barcode printer, Pen drive.