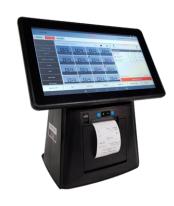

## **NS-ASPIRE** TOUCH POS MACHINE

- 11.6" Capacitive Touch Monitor
- In-built 2" thermal printer
- Ports: 5x USB, 1x RS 232, 1x RJ11
- Retail Management Software
- Restaurant Management Software
- Consumer App (take your store online)
- Cloud POS (Billing, Multi Payment Modes, Inventory, GST Filing)
- Loyalty Program
- Promotions & Offers
- With preloaded 30000+ SKUs with HSN codes & Bar Codes
- Transactional SMS for every bill
- Inventory management, Vendor Management
- Accounting and reporting
- Access to store information on mobile
- Customer Engagement: Loyalty Program with deep analytics, Marketing Campaigns, Up-sell & Cross-sell Recommendations.
- Supported peripherals: External printer, Barcode Scanner, Weighing scale, Cash drawer, Barcode printer, Pen drive.